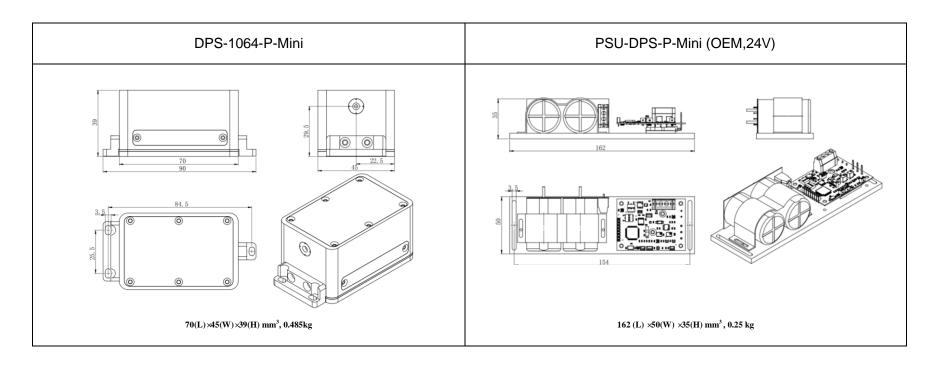

## DPS-1064-P-Mini/6mJ

| Wavelength (nm)                    | 1064±1                         |                      |
|------------------------------------|--------------------------------|----------------------|
| Operating mode                     | Q-switched: Passive Modulation |                      |
| Single pulse energy (mJ)           | 6                              |                      |
| Pulse duration (ns)                | 3±1                            |                      |
| Rep. rate (Hz)                     | 10, EXT (adjustable)           | 20, EXT (adjustable) |
| Energy stability (rms)             | <3%                            |                      |
| Beam divergence, full angle (mrad) | <3                             |                      |
| Pointing Stability (urad)          | <50                            |                      |
| Beam diameter (mm)                 | ~1                             |                      |
| Beam height from base plate (mm)   | 29.5                           |                      |
| Cooled method                      | Conduction cooled              |                      |
| Operating temperature (°C)         | 15~30                          |                      |
| Power supply (24V DC)              | PSU-DPS-P-Mini                 |                      |
| Expected lifetime (pulses)         | 10 9                           |                      |
| Warranty period                    | 1 year                         |                      |