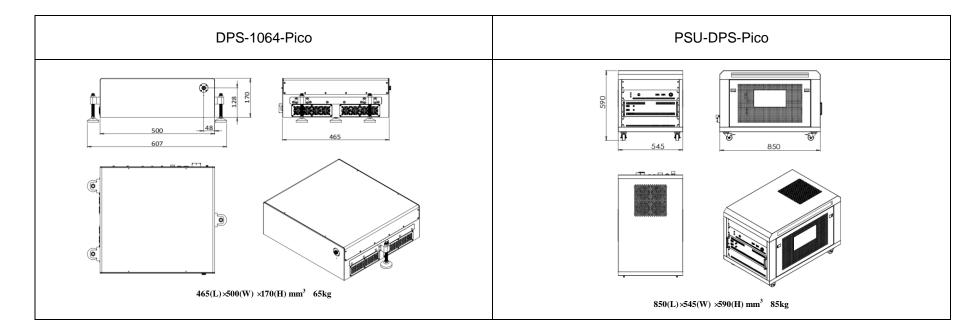

## **DPS-1064-Pico/5~30W**

## SPECIFICATIONS

| Wavelength (nm)                     | 1064±1       |                     |
|-------------------------------------|--------------|---------------------|
| Operating mode                      | Pulsed       |                     |
| Output power (W)                    | 5~30         |                     |
| Power stability (rms, over 4 hours) | <1%, <3%     |                     |
| Pulse width (ps)                    | <50          | 50~1000(adjustable) |
| M <sup>2</sup> factor               | <1.5         |                     |
| Beam diameter (mm)                  | ~2           |                     |
| Repetition frequency (MHz)          | 0.1~10       |                     |
| Beam height from base plate (mm)    | 128          |                     |
| Cooled method                       | Air cooled   |                     |
| Warm-up time (minutes)              | <15          |                     |
| Operating temperature (°C)          | 15~30        |                     |
| Power supply (AC 220V)              | PSU-DPS-Pico |                     |
| Expected lifetime (hours)           | 10000        |                     |
| Warranty                            | 1 year       |                     |