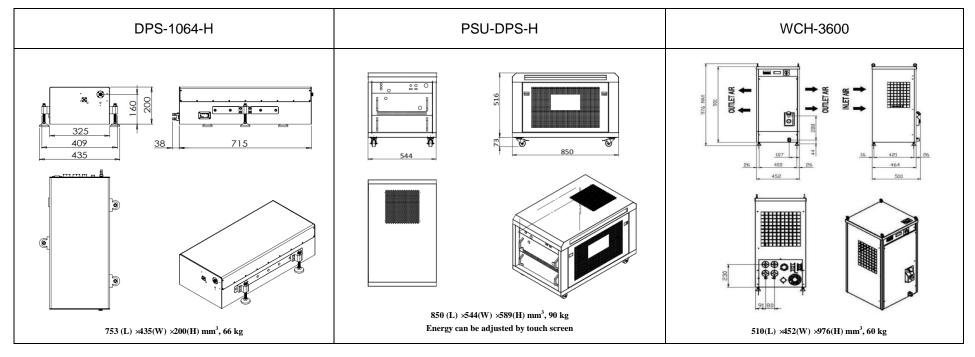

## **DPS-1064-H**/15~30mJ

## SPECIFICATIONS

| Wavelength (nm)                    | 1064±1                                                        |    |
|------------------------------------|---------------------------------------------------------------|----|
| Operating mode                     | Q-switched: EO (Electro-optic)                                |    |
| Single pulse energy (mJ)           | 15                                                            | 30 |
| Pulse duration (ns)                | <5                                                            |    |
| Rep. rate (Hz)                     | One fixed value between 1~1000                                |    |
| Energy stability                   | <1%,<3%,<5%                                                   |    |
| $M^2$                              | <1.5                                                          |    |
| Beam divergence, full angle (mrad) | <2                                                            |    |
| Beam diameter (mm)                 | ~2.5                                                          |    |
| Warm-up time (minutes)             | <15                                                           |    |
| Beam height from base plate (mm)   | 160                                                           |    |
| Cooled method                      | Water Cooled                                                  |    |
| Operating temperature (°C)         | 15~35                                                         |    |
| Power supply (220/110VAC)          | PSU-DPS-H                                                     |    |
| Expected lifetime (pluses)         | 10 <sup>9</sup>                                               |    |
| Warranty period                    | 1 year                                                        |    |
| Available options                  | Jitter:~1ns(Sdev); Repetition rate 1~200KHz can be customized |    |