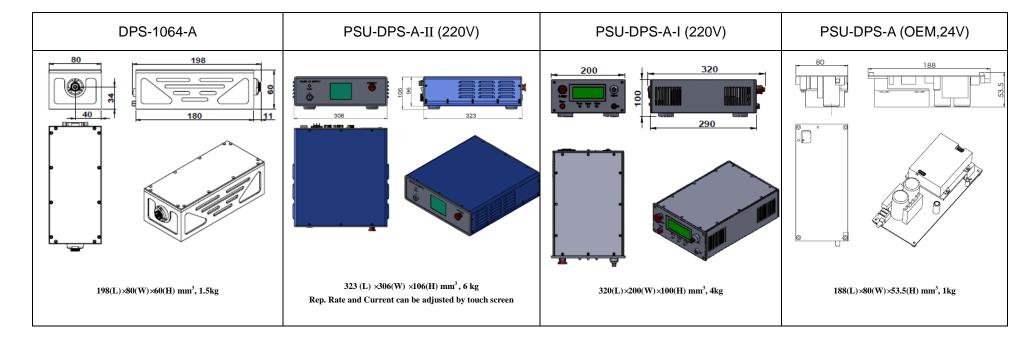

## SPECIFICATIONS

| Wavelength (nm)                  | 1064±1                                                              |                                    |
|----------------------------------|---------------------------------------------------------------------|------------------------------------|
| Operating mode                   | Q-switched:EOM(Electro-optic Modulation)                            | Q-switched: PM(Passive Modulation) |
| Single pulse energy (mJ)         | 1~10                                                                |                                    |
| Pulse duration (ns)              | <10                                                                 |                                    |
| Rep. rate (Hz)                   | 1~10, EXT (adjustable)                                              |                                    |
| Energy stability (rms)           | <2%, <3%, <5%                                                       | <5%                                |
| Beam divergence, full angle      | <3                                                                  |                                    |
| Beam diameter (mm)               | ~3                                                                  |                                    |
| Warm-up time (minutes)           | <15                                                                 |                                    |
| Beam height from base plate (mm) | 34                                                                  |                                    |
| Cooled method                    | Air cooled                                                          |                                    |
| Operating temperature (°C)       | 15~30                                                               |                                    |
| Power supply (220V AC/24V DC)    | PSU-DPS-A                                                           |                                    |
| Expected lifetime (pulses)       | 10 9                                                                |                                    |
| Warranty period                  | 1 year                                                              |                                    |
| Available options                | Jitter(Sdev):~1ns ( Electro-optic modulation); Battery power supply |                                    |