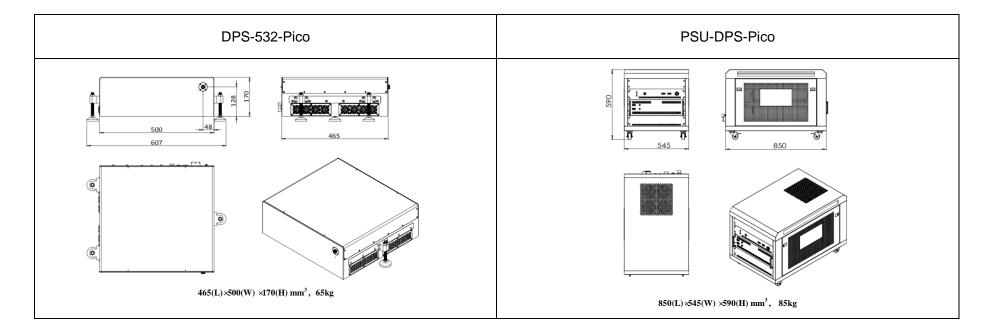

## SPECIFICATIONS

| Wavelength (nm)                       | 532±1        |
|---------------------------------------|--------------|
| Operating mode                        | Pulsed       |
| Output power (W)                      | 2~10         |
| Power stability (rms, over 4 hours)   | <1%, <3%     |
| Pulse width (ps)                      | <50          |
| M <sup>2</sup> factor                 | <1.5         |
| Beam diameter (mm)                    | ~2           |
| Repetition frequency (MHz)            | 0.1~10       |
| Beam height from base plate (mm)      | 128          |
| Cooled method                         | Air cooled   |
| Warm-up time (minutes)                | <15          |
| Operating temperature ( $^{\circ}$ C) | 15~30        |
| Power supply (AC 220V)                | PSU-DPS-Pico |
| Expected lifetime (hours)             | 10000        |
| Warranty                              | 1 year       |