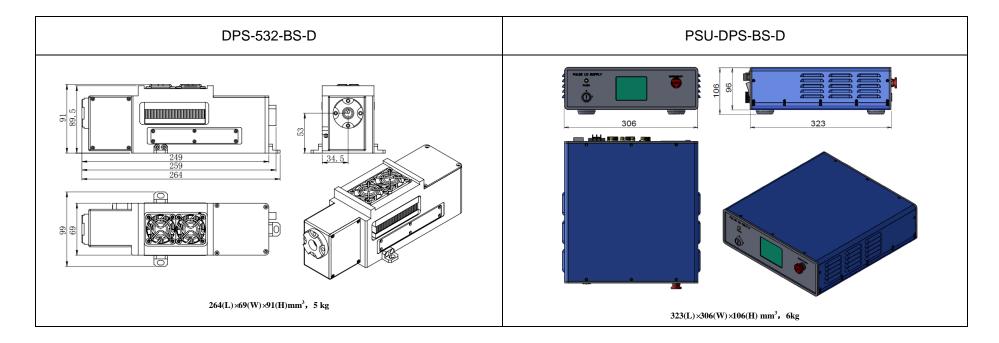

## **DPS-532-BS-D**/15~50mJ

## SPECIFICATIONS

| Wavelength (nm)                    | 532±l                          |    |    |    |  |
|------------------------------------|--------------------------------|----|----|----|--|
| Operating mode                     | Q-switched: EO (Electro-optic) |    |    |    |  |
| Single pulse energy (mJ)           | 15                             | 25 | 40 | 50 |  |
| Pulse duration (ns)                | <10                            |    |    |    |  |
| Rep. rate (Hz)                     | 1~20, EXT (adjustable)         |    |    |    |  |
| Energy stability (std dev/mean)    | <3%, <5%                       |    |    |    |  |
| Beam divergence, full angle (mrad) | ≤3                             |    |    |    |  |
| Beam diameter (mm)                 | ~5                             |    |    |    |  |
| Warm-up time (minutes)             | <15                            |    |    |    |  |
| Beam height from base plate (mm)   | 53                             |    |    |    |  |
| Cooled method                      | Air cooled                     |    |    |    |  |
| Operating temperature (°C)         | 15~30                          |    |    |    |  |
| Power supply                       | PSU-DPS-BS-D                   |    |    |    |  |
| Expected lifetime (pulses)         | 109                            |    |    |    |  |
| Warranty period                    | 1 year                         |    |    |    |  |