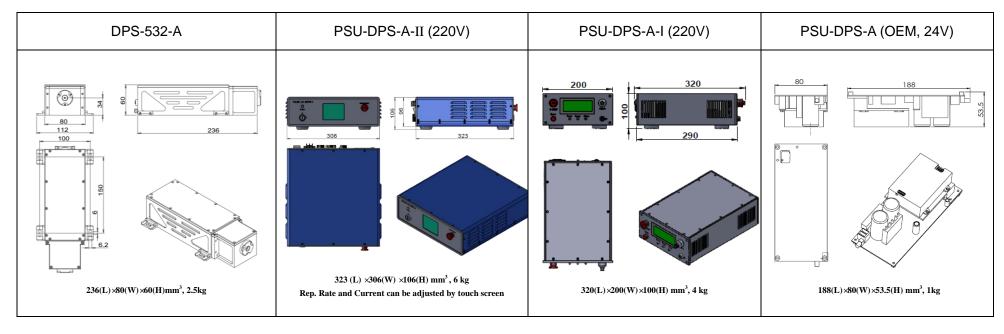

## **DPS-532-A**/1~5mJ

## SPECIFICATIONS

| BI ECH TOTTION IS                  |                                                                       |                                     |
|------------------------------------|-----------------------------------------------------------------------|-------------------------------------|
| Wavelength (nm)                    | 532±1                                                                 |                                     |
| Operating mode                     | Q-switched:EOM(Electro-optic Modulation)                              | Q-switched: PM (Passive Modulation) |
| Single pulse energy (mJ)           | 1~5                                                                   |                                     |
| Pulse duration (ns)                | <10                                                                   |                                     |
| Rep. rate (Hz)                     | 1~10, EXT (adjustable)                                                |                                     |
| Energy stability (rms)             | <3%, <5%                                                              | <5%                                 |
| Beam divergence, full angle (mrad) | <3                                                                    |                                     |
| Beam diameter (mm)                 | ~3                                                                    |                                     |
| Warm-up time (minutes)             | <15                                                                   |                                     |
| Beam height from base plate (mm)   | 34                                                                    |                                     |
| Cooled method                      | Air cooled                                                            |                                     |
| Operating temperature (°C)         | 15~30                                                                 |                                     |
| Power supply (220V AC/24V DC)      | PSU-DPS-A                                                             |                                     |
| Expected lifetime (pulses)         | 10 9                                                                  |                                     |
| Warranty period                    | 1 year                                                                |                                     |
| Available options                  | Jitter (Sdev):~1ns ( Electro-optic modulation) ; Battery power supply |                                     |