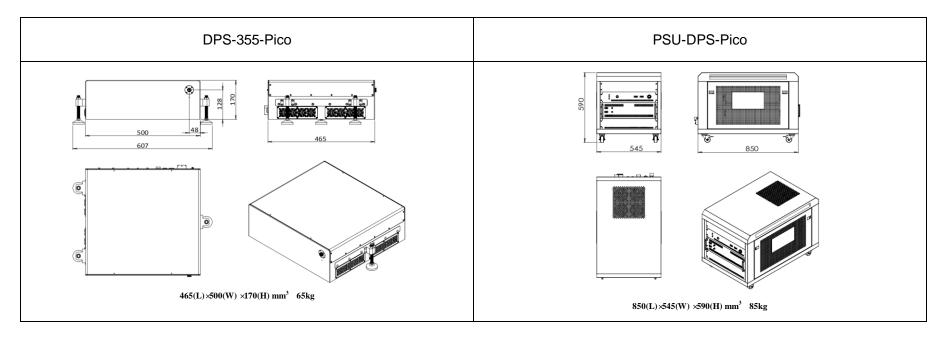

## SPECIFICATIONS

| Wavelength (nm)                     | 355±1        |        |  |  |
|-------------------------------------|--------------|--------|--|--|
| Operating mode                      | Pulsed       | Pulsed |  |  |
| Output power (mW)                   | 300          | 700    |  |  |
| Power stability (rms, over 4 hours) | <1%, <3%     |        |  |  |
| Pulse width (ps)                    | <50          |        |  |  |
| Beam divergence, full angle (mrad)  | <3           |        |  |  |
| Beam diameter (mm)                  | ~2           |        |  |  |
| Repetition frequency (MHz)          | 5            |        |  |  |
| Beam height from base plate (mm)    | 128          |        |  |  |
| Cooled method                       | Air cooled   |        |  |  |
| Warm-up time (minutes)              | <15          |        |  |  |
| Operating temperature (°C)          | 15~30        |        |  |  |
| Power supply (AC 220V)              | PSU-DPS-Pico |        |  |  |
| Expected lifetime (hours)           | 10000        |        |  |  |
| Warranty                            | 1 year       |        |  |  |