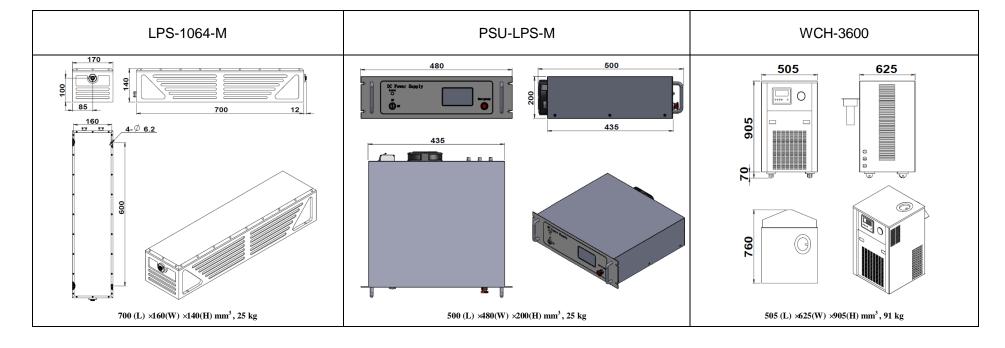

## SPECIFICATIONS

| 1064±1           |                                                                                                            |
|------------------|------------------------------------------------------------------------------------------------------------|
| Pulsed           |                                                                                                            |
| 5@5ms            | 10@5ms                                                                                                     |
| 0.1~20           |                                                                                                            |
| 1~20,EXT         |                                                                                                            |
| <2%, <3%, <5%    |                                                                                                            |
| <3               |                                                                                                            |
| ~8               |                                                                                                            |
| <15              |                                                                                                            |
| 100              |                                                                                                            |
| Water Cooled     |                                                                                                            |
| 15~35            |                                                                                                            |
| PSU-LPS-M(3U)    |                                                                                                            |
| >10 <sup>6</sup> |                                                                                                            |
| 1 year           |                                                                                                            |
|                  | Pulsed 5@5ms 0.1~20 1~20,EXT <2%, <3%, <5% <3 ~8 <15 100 Water Cooled 15~35 PSU-LPS-M(3U) >10 <sup>6</sup> |