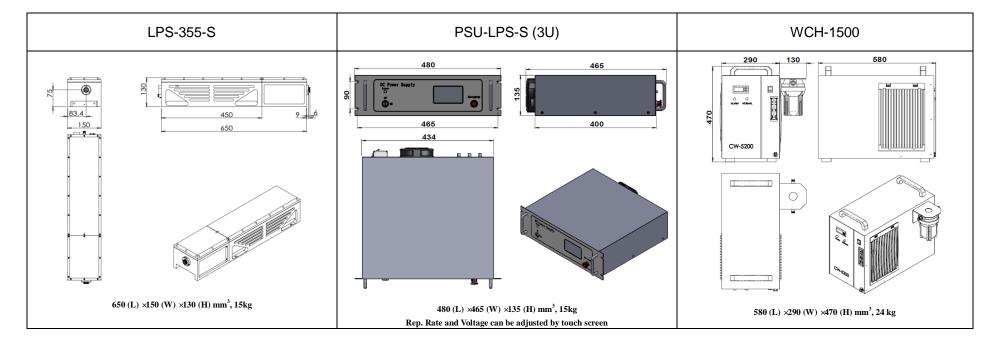

## SPECIFICATIONS

| Wavelength (nm)                    | 355±l                                                           |    |    |
|------------------------------------|-----------------------------------------------------------------|----|----|
| Operating mode                     | Q-switched: EOM (Electro-optic modulation)                      |    |    |
| Single pulse energy (mJ)           | 20                                                              | 50 | 80 |
| Pulse duration (ns)                | <10                                                             |    |    |
| Rep. rate (Hz)                     | 1~10 (adjustable)                                               |    |    |
| Energy stability                   | <3%, <5%                                                        |    |    |
| Warm-up time (minutes)             | <15                                                             |    |    |
| Beam divergence, full angle (mrad) | <3                                                              |    |    |
| Beam diameter (mm)                 | ~7                                                              |    |    |
| Beam height from base plate (mm)   | 75                                                              |    |    |
| Cooled method                      | Water Cooled                                                    |    |    |
| Operating temperature (°C)         | 15~35                                                           |    |    |
| Power supply (220/110VAC)          | PSU-LPS-S (3U)                                                  |    |    |
| Expected lifetime (pulses)         | 108                                                             |    |    |
| Warranty period                    | 1 year                                                          |    |    |
| Available Options                  | Higher repetition rates:≤20Hz; Jitter :~1ns (Sdev); Accessories |    |    |