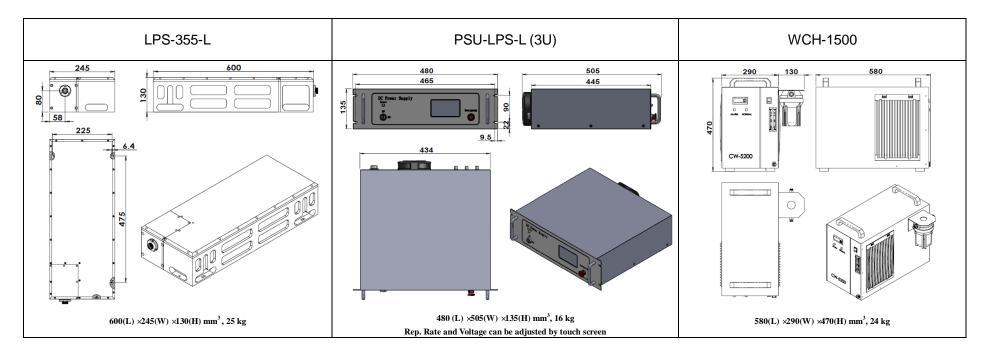

## **SPECIFICATIONS**

| Wavelength (nm)                    | 355±1                                                           |                |     |  |
|------------------------------------|-----------------------------------------------------------------|----------------|-----|--|
| Operating mode                     | Q-switched: EOM (Electro-optic modulation)                      |                |     |  |
| Single pulse energy (mJ)           | 100                                                             | 150            | 200 |  |
| Pulse duration (ns)                | <10                                                             |                | Ľ   |  |
| Rep. rate (Hz)                     | 1~10 (adjustable)                                               |                |     |  |
| Energy stability                   | <3%, <5%                                                        |                |     |  |
| Beam divergence, full angle (mrad) | 3                                                               |                |     |  |
| Beam diameter (mm)                 | ~7                                                              |                |     |  |
| Warm-up time (minutes)             | <15                                                             |                |     |  |
| Beam height from base plate (mm)   | 80                                                              |                |     |  |
| Cooled method                      | Water Cooled                                                    | đ              |     |  |
| Operating temperature (°C)         | 15~35                                                           | 15~35          |     |  |
| Power supply (220/110VAC)          | PSU-LPS-L                                                       | PSU-LPS-L (3U) |     |  |
| Expected lifetime (pulses)         | 10 <sup>8</sup>                                                 |                |     |  |
| Warranty period                    | 1 year                                                          |                |     |  |
| Available Options                  | Higher repetition rates:≤20Hz; Jitter :~1ns (Sdev); Accessories |                |     |  |