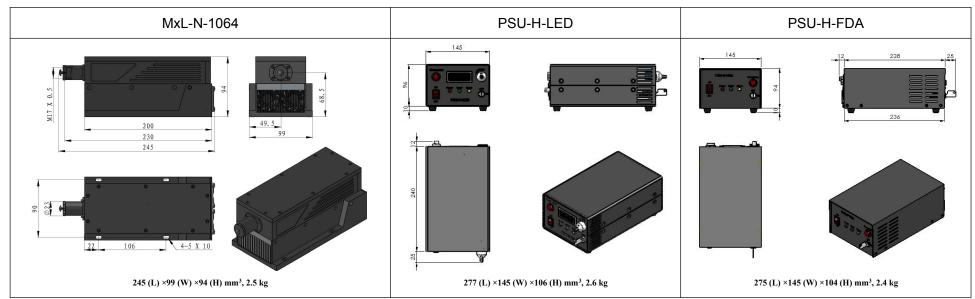

## **SPECIFICATIONS**

| Wavelength (nm)                         | 1064±1                                                       |           |
|-----------------------------------------|--------------------------------------------------------------|-----------|
| Operating mode                          | CW                                                           |           |
| Output power (W)                        | >4, 4.2, 4.4, ,5                                             |           |
| Power stability (rms, over 4 hours)     | <1%, <2%, <3%, <5%                                           |           |
| Transverse mode                         | Near TEM <sub>00</sub>                                       |           |
| M <sup>2</sup> factor                   | <3.0                                                         |           |
| Beam divergence, full angle (mrad)      | <1.5                                                         |           |
| Beam diameter at the aperture (1/e²,mm) | ~3.0                                                         |           |
| Warm-up time (minutes)                  | <10                                                          |           |
| Polarization ratio                      | >100:1                                                       |           |
| Beam height from base plate (mm)        | 68.5                                                         |           |
| Pointing stability after warm-up (mrad) | <0.05                                                        |           |
| Operating temperature (°C)              | 10~35                                                        |           |
| Power supply (90-264VAC)                | PSU-H-LED                                                    | PSU-H-FDA |
| TTL / Analog modulation                 | TTL or Analog with 1Hz-1kHz 1kHz-10kHz, 10kHz-30kHz optional |           |
| Expected lifetime (hours)               | 10000                                                        |           |
| Warranty period                         | 1 year                                                       |           |