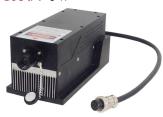

## LD PUMPED ALL-SOLID-STATE INFRARED LASER AT 1064 nm

All solid state infrared laser at 1064 nm is made features of ultra compact, long lifetime and easy operating, which is used in scientific experiment, optical instrument, optical sensor, measurement, communication, spectrum analysis, etc.