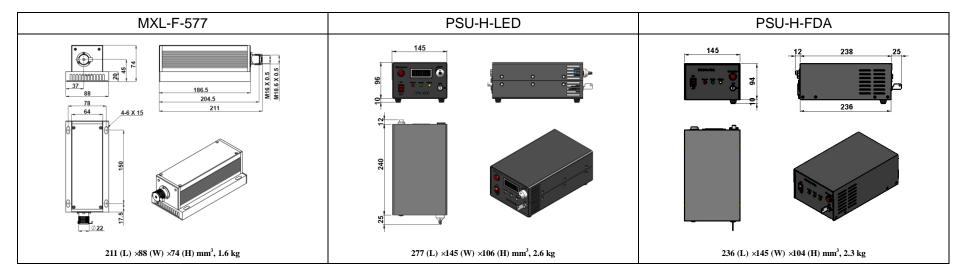

## SPECIFICATIONS

| Central wavelength (nm)                 | 577±2                                          |
|-----------------------------------------|------------------------------------------------|
| Operating mode                          | CW                                             |
| Output power (mW)                       | >10, 20, 50,, 600mW                            |
| Power stability (rms, over 4 hours)     | <1%, <3%, <5%,<10%                             |
| Transverse mode                         | $TEM_{00}$                                     |
| M <sup>2</sup> factor                   | <1.5                                           |
| Beam diameter at the aperture (1/e²,mm) | ~2.5                                           |
| Beam divergence, full angle (mrad)      | <1.5                                           |
| Beam height from base plate (mm)        | 45                                             |
| Polarization ratio                      | >100:1 Horizontal±5 degree (Vertical Optional) |
| Warm-up time (minutes)                  | <10                                            |
| Pointing stability after warm-up (mrad) | <0.05                                          |
| Operating temperature ( $^{\circ}$ C)   | 10~35                                          |
| Power supply (90-264VAC)                | PSU-H-LED<br>PSU-H-FDA                         |
| Modulation option                       | TTL on/off, 1Hz-1KHz                           |
| Expected lifetime (hours)               | 10000                                          |
| Warranty period                         | 1 year                                         |