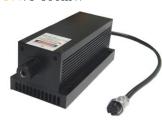

## MGL-F-577/1-600mW

## LD PUMPED ALL-SOLID-STATE YELLOW LASER

All solid state 577nm yellow laser is made features of ultra compact, long lifetime, cost -effectiveness and easy operating, which is widely used in collimation, laser medical treatment, scientific experiment, optical instrument, laser display, laser lighting show, etc.